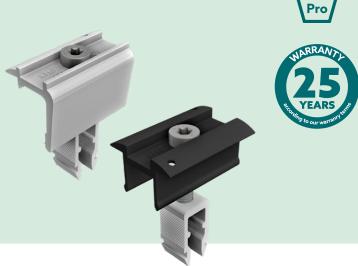

## **ONE SIZE FITS ALL**

The clamp RapidPro is designed for all Schletter module-bearing profiles of the Proline series. With its large clamping range of 30 - 47 mm, the module clamp can fix solar modules with all common frame heights. A grounding pin is integrated in every clamp.

The claws of the clamp can be rotated and are therefore suitable for both – the vertical and the horizontal (linear) module clamping.

All clamps are also available in black anodized versions to match them best to black module frames.

## **ARTICLE OVERVIEW**

| Blank aluminum |                       |         | Black anodized |                       |     |
|----------------|-----------------------|---------|----------------|-----------------------|-----|
| 131020-001     | Centre clamp RapidPro | PU: 100 | 131020-901     | Centre clamp RapidPro | PU: |
| 131020-000     | End clamp RapidPro    | PU: 50  | 131020-900     | End clamp RapidPro    | PU: |