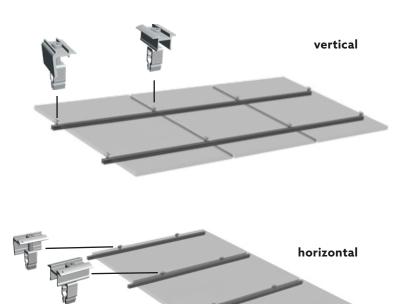

The claws of the clamp can be rotated and are therefore suitable for both – the vertical and the horizontal (linear) module clamping.

All clamps are also available in black anodized versions to match them best to black module frames.