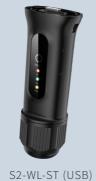

| _  |    |    |   |   |   |  |
|----|----|----|---|---|---|--|
| 11 | 12 | トつ | C | h | 0 |  |

| Model Name | S2-WL-ST (4 Pin) | S2-WL-ST (USB) |
|------------|------------------|----------------|
|            |                  |                |

## Mechanical

| Dimensions (L*W*H)  | 125*34*49 mm | 112*34*49 mm |
|---------------------|--------------|--------------|
| Installation method | Insert+Screw | Insert+Lock  |
| Weight              | 103 g        | 89 g         |