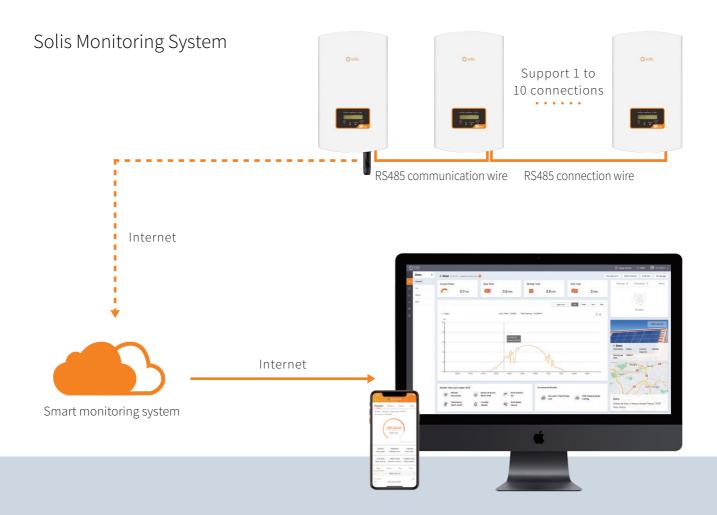

# Data Logging Stick: S2-WL-ST

- Support WiFi and LAN communication
- Plug and play, quick installation
- Fault alarm, real-time monitoring
- Status indicator, easy to display working status
- RESET button, one key to send data, convenient debugging
- Support Bluetooth nearby connection and debugging
- One-key assignment of inverter address, efficient and labor-saving

#### Communication

| Supported device type             | Solis inverter            |
|-----------------------------------|---------------------------|
| Number of connected inverters (1) | ≤10                       |
| Data collection intervals         | 5 minutes                 |
| Status indicator                  | LED×3                     |
| Communication interface           | 4 Pin/USB                 |
| Wireless communication            | 802.11b/g/n (2.4G—2.483G) |
| Configuration method              | APP/WEB                   |