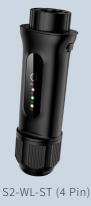

| _  |    |    |   |   |   |  |
|----|----|----|---|---|---|--|
| 11 | 12 | トつ | C | h | 0 |  |

| Model Name | S2-WL-ST (4 Pin) | S2-WL-ST (USB) |
|------------|------------------|----------------|
|            |                  |                |

## Mechanical

| Dimensions (L*W*H)  | 125*34*49 mm | 112*34*49 mm |
|---------------------|--------------|--------------|
| Installation method | Insert+Screw | Insert+Lock  |
| Weight              | 103 g        | 89 g         |