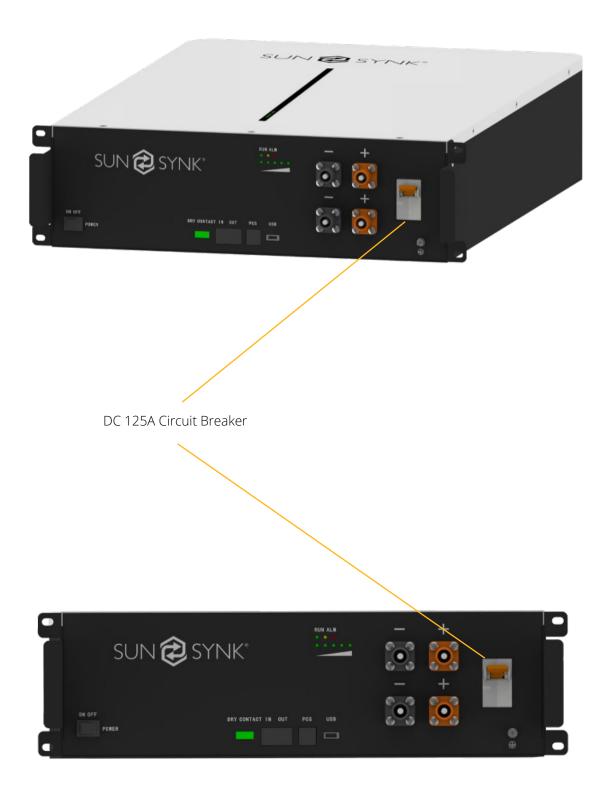

## **SUNSYNK-G5.3**

## **DATASHEET**

Room 702-704, 7/F Texwood Plaza, 6 How Ming Street, Kwun Tong, Kowloon, Hong Kong

Tel: +852 2884 4318 Fax: +8522884 4816

www.sunsynk.com / sales@sunsynk.com

| Model                                       |                   | SUNSYNK-G5.3                                                                  |
|---------------------------------------------|-------------------|-------------------------------------------------------------------------------|
| Main Parameter                              |                   |                                                                               |
| Battery Chemistry                           |                   | Lithium Ferro Phosphate (LifePO4 or LFP)                                      |
| Capacity                                    |                   | 104 Ah                                                                        |
| Scalability                                 |                   | Max. 32 pcs in parallel (170kWh)                                              |
| Nominal Voltage                             |                   | 51.2 V                                                                        |
| Operating Voltage                           |                   | 43.2~57.6 V                                                                   |
| Energy                                      |                   | 5.32 kWh                                                                      |
| Usable Energy [1]                           |                   | 4.79 kWh                                                                      |
| Charge/Discharge<br>Current                 | Recommend [2]     | 50 A                                                                          |
|                                             | Max. [2]          | 100 A                                                                         |
|                                             | Peak (2mins,25°C) | 150 A                                                                         |
| Other Parameter                             |                   |                                                                               |
| Recommend Depth of Discharge                |                   | 90%                                                                           |
| Dimension (W/H/D)                           |                   | 440*600*133.2 mm (don't include Circuit Breaker, terminals                    |
|                                             |                   | and hanging boards)                                                           |
| Weight                                      |                   | 44 kg                                                                         |
| Master LED Indicator                        |                   | 5 LED (SOC 20%~100%)                                                          |
|                                             |                   | 3 LED (working, alarming, protecting)                                         |
| IP Rating of Enclosure                      |                   | IP20                                                                          |
| Working Temperature                         |                   | Charge: 0°C ~ +55°C (optional heating: -20°C~+55°C)  Discharge: -20°C ~ +55°C |
| Storage Temperature                         |                   | -20°C ~ +35°C                                                                 |
| Humidity                                    |                   | 5% ~ 95%                                                                      |
| Altitude                                    |                   | ≤2000m                                                                        |
| Cycle Life                                  |                   | ≥6000 (25±2°C, 90%DOD, 0.5C/0.5C, 70%EOL)                                     |
| Installation                                |                   | Wall Mounted (Support 19-inch standard cabinet)                               |
| Communication Port                          |                   | CAN2.0, RS485                                                                 |
| Life Cycle Power During Warranty Period [3] |                   | 16MWh@70%EOL                                                                  |
| Certification                               |                   | CE, UK, UN38.3                                                                |