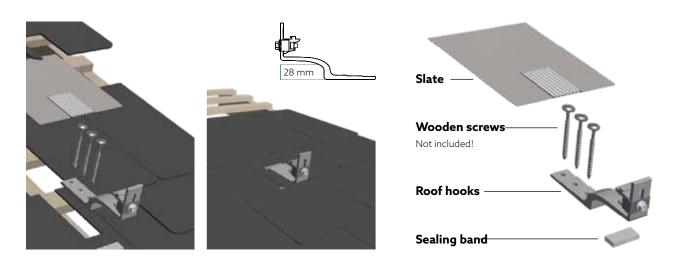

The Rapid2+ Slate roof hook was developed especially for fastening to roofs with shingle

covering on a batten substructure and narrow rafters. The cutout required to connect the roof hook is covered by the cover plate (slate). A sealing band between the roof hook and the shingle also protects from rising water.

#### **AVAILABLE VERSIONS**

Product no. 102002-002 Roof hook Rapid2+ Slate 125 set for slate overlaps of up to 125 mm

#### Wood screws not included!

3 screws with 6 mm diameter or 2 screws with 8 mm diameter. Observe the minimum screw depth!